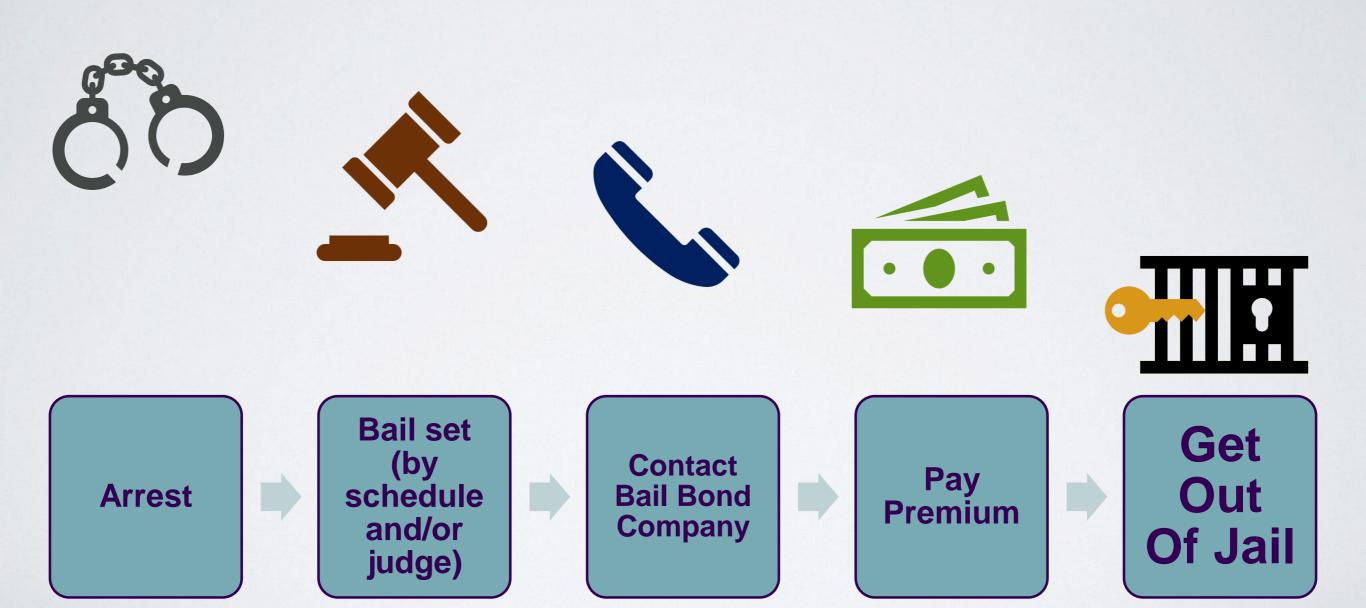

## How money bail works

## BAIL BOND IS A FORM OF INSURANCE

- Bail bond is a surety a form of insurance where A insures B against some conduct of C.
- "Bond" is a non-refundable payment for the insurance

   i.e., the insurance premium.
- Bail bond "producers" (i.e. bondsmen) are always backed by a larger surety company.